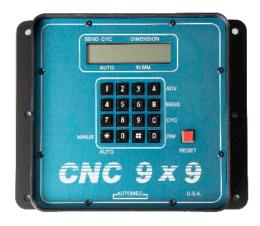

# CNC 9x9 AUTOGAUGE

CNC 9x9 is a simple-to-use 9 bend, single axis system with IN/MM conversion and bend allowance.

CNC9x9 was developed as a low cost solution to be used with Automec's series of backgauges for pressbrakes. The control carries a 2 year warranty.

## **CNC 9x9 AUTOGAUGE CONTROL**

### THE ECONOMICAL ALTERNATIVE

The CNC 9x9 coupled with the Autogauge series of Automec backgauges gives the user an economical solution for single axis backgauge applications.

The system can be used for single bend "go to" positioning or a sequence of up to 9 bends with up to 9 repeats of identical bends can be programmed.

#### **FEATURES**

- **Operator** can display backgauge position, bend number, and cycles per bend.
- Error message appears when unattainable dimensions are entered.
- Gauge Offset-all backgauge dimensions can be offset ± .999" with one data entry.
- 2-year control warranty

## TECHNICAL SPECIFICATIONS

9 bends per job

9 cycles per bend

Bend allowance ± .999°

.001" resolution

1/2" LCD display

In/mm conversion

Tactile feel pushbuttons