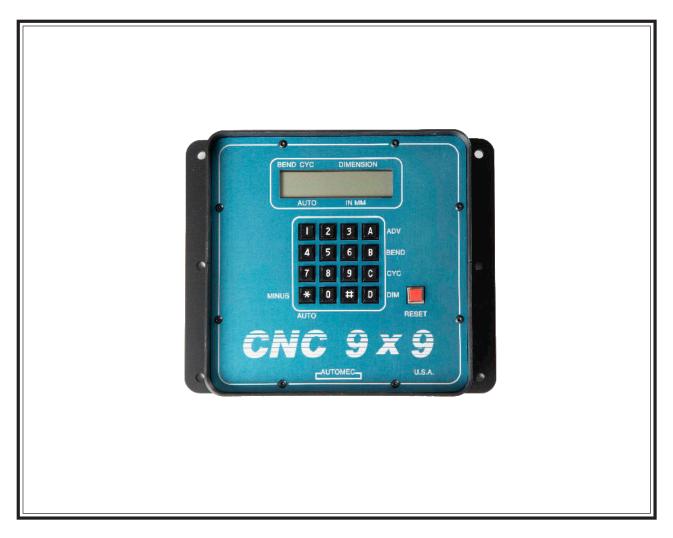

# CNC 9x9 AUTOGAUGE

CNC 9x9 is a simple-to-use 9 bend, single axis system with IN/MM conversion and bend allowance.

CNC9x9 was developed as a low cost solution to be used with Automec's series of backgauges for pressbrakes. The control carries a 2 year warranty.

## **CNC 9x9 AUTOGAUGE CONTROL**

### THE ECONOMICAL ALTERNATIVE

The CNC 9x9 coupled with the Autogauge series of Automec backgauges gives the user an economical solution for single axis backgauge applications.

The system can be used for single bend "go to" positioning or a sequence of up to 9 bends with up to 9 repeats of identical bends can be programmed.

#### **FEATURES**

- **Operator** can display backgauge position, bend number, and cycles per bend.
- Error message appears when unattainable dimensions are entered.
- Gauge Offset-all backgauge dimensions can be offset ± .999" with one data entry.
- 2-year control warranty

## TECHNICAL SPECIFICATIONS

9 bends per job

9 cycles per bend

Bend allowance ± .999°

.001" resolution

1/2" LCD display

In/mm conversion

Tactile feel pushbuttons