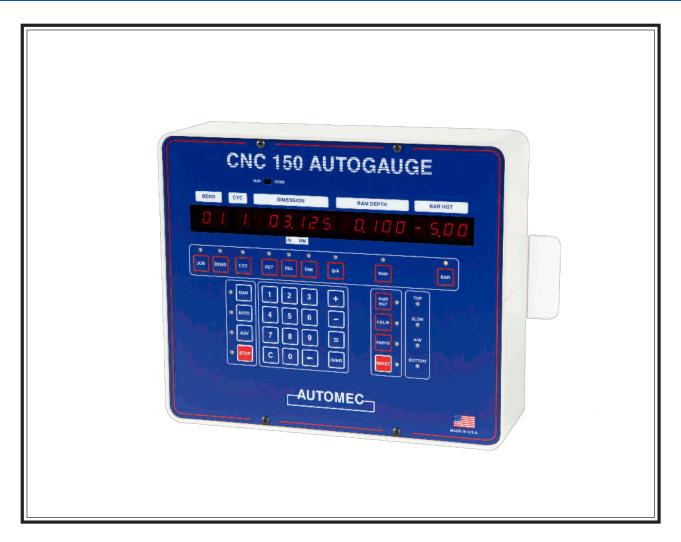

## **CNC 150 AUTOGAUGE CONTROL**

## **TECHNICAL SPECIFICATIONS**

Up to 11 digit part numbers can be assigned 150 jobs (00 to 150)

20 bends per job

Cycles – up to 9 per bend

Programmable delay/retract between bends (0-9 sec.)

1, 2 or 3 axis

.001" resolution

Red L.E.D. display

In/mm conversion

Tactile feel pushbuttons

30 day battery back-up

Input power  $- 115 \text{ VAC} \pm 10\% 50/60 \text{ HZ}$ ,

Width 15" x Height 11" x Depth 4"

Weight 10 lbs.