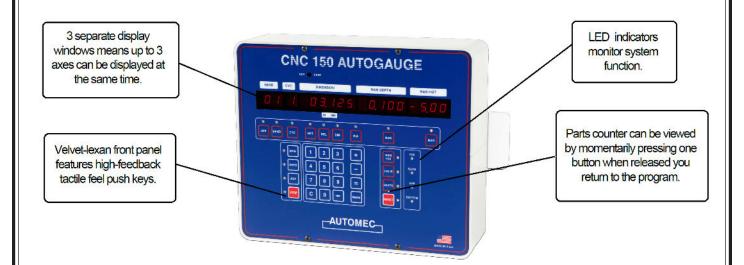

## **TECHNICAL SPECIFICATIONS**

Up to 11 digit part numbers can be assigned 150 jobs (00 to 150)

20 bends per job

Cycles – up to 9 per bend

Programmable delay/retract between bends (0-9 sec.)

1, 2 or 3 axis

.001" resolution

Red L.E.D. display

In/mm conversion

Tactile feel pushbuttons

30 day battery back-up

Input power  $- 115 \text{ VAC} \pm 10\% 50/60 \text{ HZ}$ ,

Width 15" x Height 11" x Depth 4"

Weight 10 lbs.