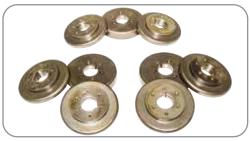

#### **FEATURES**

- Universal tooling set included with each machine
- Forged roll shafts precision ground and fitted for maximum performance and minimal deflection
- Roll shafts supported with conical steel bearings on each side of A Frame
- Heavy duty structure and rigid components for high section modulus ratings
- Reinforced engineered mainframe design proven to outperform competitive models
- In-line direct drive roll shaft system with motor and brake on each shaft

- Threaded roll shafts with micrometric flange adjustment helps eliminate spacer usage
- Touchpad controls with digital center roll positioning
- Control tower with low voltage controls and foot pedal
- Memory storage has eight (8) individual programs and unlimited passes
- Three axis hydraulic twist correction system for angle iron "Leg-in" applications

#### **POPULAR ACCESSORIES**

Spray Lubricant

Pipe & Tube Tooling

Radius & Degree Measuring Kit

Modular Tooling Set

Minimum Radius **Guide Pages 72-73** 

**Tooling Sets Pages 74-76** 

**Accessories Pages 77-80** 