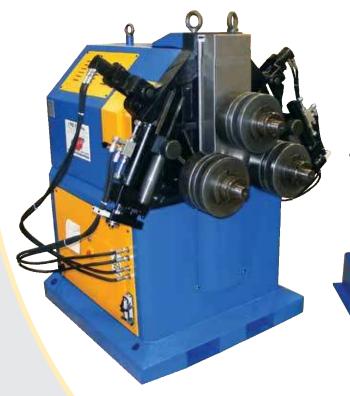

## **CE70H3-RLI Angle Roll**

### Hydraulic Angle Roll • Section Bender

Universal Tooling Set Included for Multiple Profiles

CE70H3-RLI w/Hydraulic 3 Axis Twist

Vertical or Horizontal Operating Position

# Heavy Duty Structure for High Section Modulus Rating

#### **FEATURES**

- Universal tooling set included with each machine
- Forged roll shafts precision ground and fitted for maximum performance and minimal deflection
- Roll shafts supported with conical steel bearings on each side of A Frame
- Heavy duty structure and rigid components for high section modulus ratings
- Reinforced engineered mainframe design proven to outperform competitive models
- In-line direct drive roll shaft system with motor and brake on each shaft

- Threaded roll shafts with micrometric flange adjustment helps eliminate spacer usage
- Touchpad controls with digital center roll positioning
- Control tower with low voltage controls and foot pedal
- Memory storage has eight (8) individual programs and unlimited passes
- Three axis hydraulic twist correction system for angle iron "Leg-in" applications