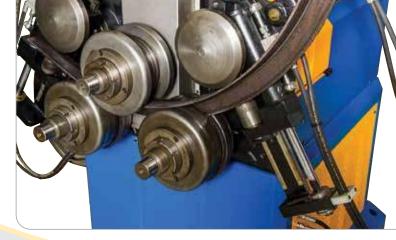

#### **FEATURES**

- Universal tooling set included with each machine
- Forged roll shafts precision ground and fitted for maximum performance and minimal deflection
- Roll shafts supported with conical steel bearings on each side of A Frame
- Heavy duty structure and rigid components for high section modulus ratings
- Reinforced engineered mainframe design proven to outperform competitive models
- In-line direct drive roll shaft system with motor and brake on each shaft

- Threaded roll shafts with micrometric flange adjustment helps eliminate spacer usage
- Touchpad controls with digital center roll positioning
- Control tower with low voltage controls and foot pedal
- Memory storage has eight (8) individual programs and unlimited passes
- Three axis hydraulic twist correction system for angle iron "Leg-in" applications