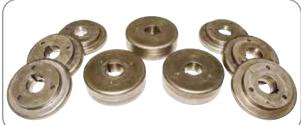

CE60H3 Angle Roll

Universal Tooling Set Included for Multiple Profiles

- Threaded roll shafts with micrometric flange adjustment helps eliminate spacer usage
- Touchpad controls with digital center roll positioning
- Control tower with low voltage controls and foot pedal
- Hydraulic machine with memory storage has eight (8) individual programs and unlimited passes
- Patented by Ercolina, simultaneous downfeed and roll movement minimizes deformation
- Optional anti-twist correction system required for angle iron "Leg In" applications
- Tie bar supports for each shaft included