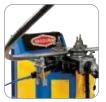

## **Hydraulic Downfeed Improves Productivity**

CE60H3 Angle Roll

Universal Tooling Set Included for Multiple Profiles

- Threaded roll shafts with micrometric flange adjustment helps eliminate spacer usage
- Touchpad controls with digital center roll positioning
- Control tower with low voltage controls and foot pedal
- Hydraulic machine with memory storage has eight (8) individual programs and unlimited passes
- Patented by Ercolina, simultaneous downfeed and roll movement minimizes deformation
- Optional anti-twist correction system required for angle iron "Leg In" applications
- Tie bar supports for each shaft included