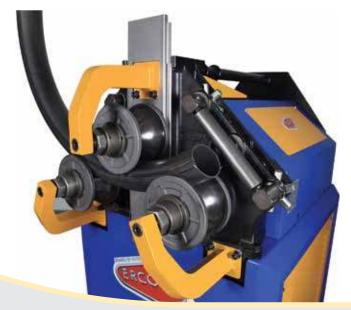

## **Hydraulic Downfeed Improves Productivity**

CE60H3 Angle Roll

Universal Tooling Set Included for Multiple Profiles

- Threaded roll shafts with micrometric flange adjustment helps eliminate spacer usage
- Touchpad controls with digital center roll positioning
- Control tower with low voltage controls and foot pedal
- Hydraulic machine with memory storage has eight (8) individual programs and unlimited passes
- Patented by Ercolina, simultaneous downfeed and roll movement minimizes deformation
- Optional anti-twist correction system required for angle iron "Leg In" applications
- Tie bar supports for each shaft included