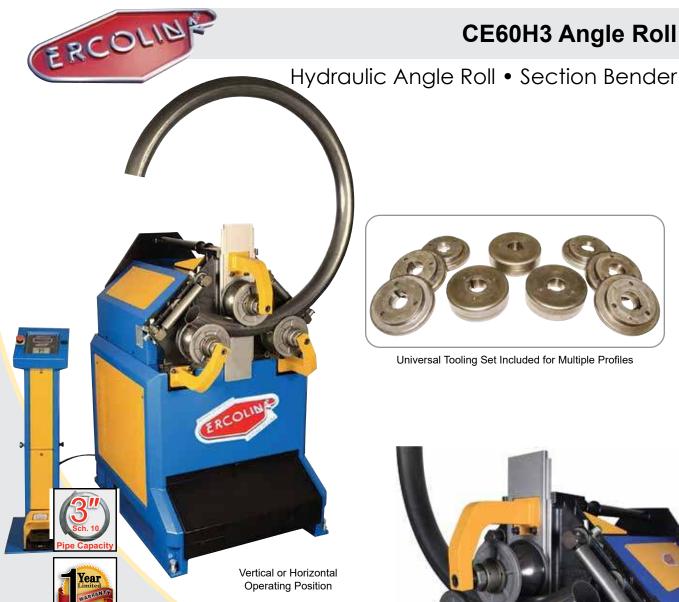

CE60H3 Angle Roll

Universal Tooling Set Included for Multiple Profiles

- Threaded roll shafts with micrometric flange adjustment helps eliminate spacer usage
- Touchpad controls with digital center roll positioning
- Control tower with low voltage controls and foot pedal
- Hydraulic machine with memory storage has eight (8) individual programs and unlimited passes
- Patented by Ercolina, simultaneous downfeed and roll movement minimizes deformation
- Optional anti-twist correction system required for angle iron "Leg In" applications
- Tie bar supports for each shaft included