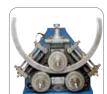

CE60H3 Angle Roll

Universal Tooling Set Included for Multiple Profiles

- Threaded roll shafts with micrometric flange adjustment helps eliminate spacer usage
- Touchpad controls with digital center roll positioning
- Control tower with low voltage controls and foot pedal
- Hydraulic machine with memory storage has eight (8) individual programs and unlimited passes
- Patented by Ercolina, simultaneous downfeed and roll movement minimizes deformation
- Optional anti-twist correction system required for angle iron "Leg In" applications
- Tie bar supports for each shaft included

## **CE60H3 Capacities & Specifications**

| Pipe (Max.)                  | 3″ Sch. 10                                                                                        |
|------------------------------|---------------------------------------------------------------------------------------------------|
| Angle (Max.)                 | 2 <sup>1</sup> / <sub>2</sub> " x 2 <sup>1</sup> / <sub>2</sub> " x <sup>3</sup> / <sub>8</sub> " |
| Tube (Max.)                  | 3½″ – .120 wall                                                                                   |
| Roll Shaft Diameter          | 50mm                                                                                              |
| Center Roll Positioning      | Hydraulic<br>16.5 Tons                                                                            |
| Shaft Speed                  | 9 RPM                                                                                             |
| Universal Tooling (Included) | 7″ O.D.                                                                                           |
| Programming                  | NC - Touchpad                                                                                     |
| Number of Programs           | 8                                                                                                 |
| Distance between Shafts      | 15″                                                                                               |
| Operating Voltage            | 220V or 480V 3ph                                                                                  |
| Length, Width, Height        | 48" x 29" x 52"                                                                                   |
|                              |                                                                                                   |