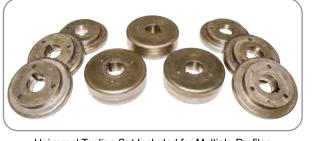

## CE50H3 Angle Roll

Hydraulic Angle Roll • Section Bender

ERCOLIN

Operating Position

Universal Tooling Set Included for Multiple Profiles

#### **FEATURES**

- Universal tooling set included with each machine
- Forged roll shafts precision ground and fitted for maximum performance and minimal deflection
- Roll shafts supported with conical steel bearings on each side of A Frame
- Heavy duty structure and rigid components for high section modulus ratings
- Reinforced engineered mainframe design proven to outperform competitive models
- In-line direct drive roll shaft system 3-roll driven