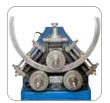

## CE50H3 Angle Roll

Hydraulic Angle Roll • Section Bender

ERCOLIN

Operating Position

Universal Tooling Set Included for Multiple Profiles

#### **FEATURES**

- Universal tooling set included with each machine
- Forged roll shafts precision ground and fitted for maximum performance and minimal deflection
- Roll shafts supported with conical steel bearings on each side of A Frame
- Heavy duty structure and rigid components for high section modulus ratings
- Reinforced engineered mainframe design proven to outperform competitive models
- In-line direct drive roll shaft system 3-roll driven

- Threaded roll shafts with micrometric flange adjustment helps eliminate spacer usage
- Touchpad controls with digital center roll positioning
- Control tower with low voltage controls and foot pedal
- Hydraulic machine with memory storage has eight (8) individual programs and unlimited passes
- Patented by Ercolina, simultaneous downfeed and roll movement minimizes deformation
- Optional anti-twist correction system required for angle iron "Leg In" applications