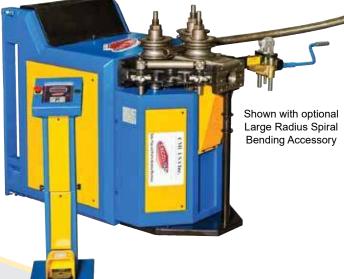

- Threaded roll shafts with micrometric flange adjustment helps eliminate spacer usage
- Touchpad controls with digital center roll positioning
- Control tower with low voltage controls and foot pedal
- Hydraulic machine with memory storage has eight (8) individual programs and unlimited passes
- Patented by Ercolina, simultaneous downfeed and roll movement minimizes deformation
- Optional anti-twist correction system required for angle iron "Leg In" applications