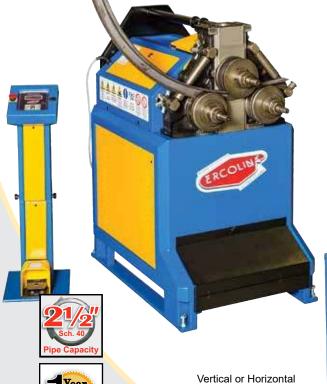

## CE50H3 Angle Roll

Hydraulic Angle Roll • Section Bender

ERCOLIN

Operating Position

Universal Tooling Set Included for Multiple Profiles

### **CE50H3 Capacities & Specifications**

| Pipe (Max.)                  | 2½" Sch. 40          |
|------------------------------|----------------------|
| Angle (Max.)                 | 2½" x 2½" x ½"       |
| Tube (Max.)                  | 3" – .095 wall       |
| Roll Shaft Diameter          | 50mm                 |
| Center Roll Positioning      | Hydraulic<br>10 Tons |
| Shaft Speed                  | 9 RPM                |
| Universal Tooling (Included) | 7" O.D.              |
| Programming                  | NC - Touchpad        |
| Number of Programs           | 8                    |
| Distance between Shafts      | 1111/8"              |
| Operating Voltage            | 220V or 480V 3ph     |
| Length, Width, Height        | 45" x 29" x 52"      |