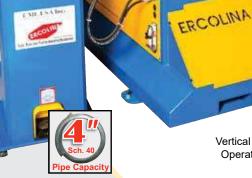

Universal Tooling Set Included for Multiple Profiles

Vertical or Horizontal Operating Position

## CE100H3-RLI Capacities & Specifications

| Pipe (Max.)                  | 4" Sch. 40           |
|------------------------------|----------------------|
| Angle (Max.)                 | 4" x 4" x ½"         |
| Tube (Max.)                  | 4½"237 wall          |
| Roll Shaft Diameter          | 100mm                |
| Center Roll Positioning      | Hydraulic<br>30 Tons |
| Shaft Speed                  | 6 RPM                |
| Universal Tooling (Included) | 125⁄8″ O.D.          |
| Programming                  | NC - Touchpad        |
| Number of Programs           | 8                    |
| Distance between Shafts      | 19¼"                 |
| Section Modulus              | 90 cm <sup>3</sup>   |
| Operating Voltage            | 220V or 480V 3ph     |
| Length, Width, Height        | 66" x 58" x 83"      |